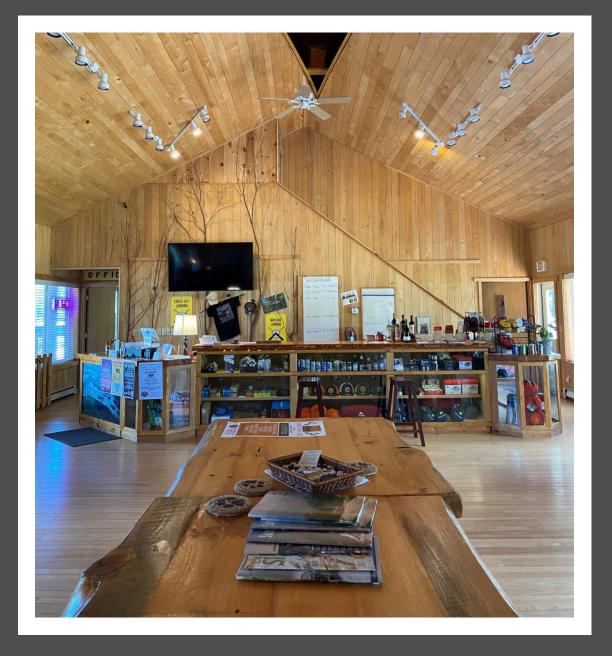

## Welcome to the Northwoods

River's Edge: An event venue with a Northwoods adventure twist.

## Our History

River's Edge is an adventure company in the Northwoods of WI, on the banks of the Manitowish River. We are a fully operational outfitting company, providing canoes, kayaks, camping gear, bikes, and winter adventure gear.