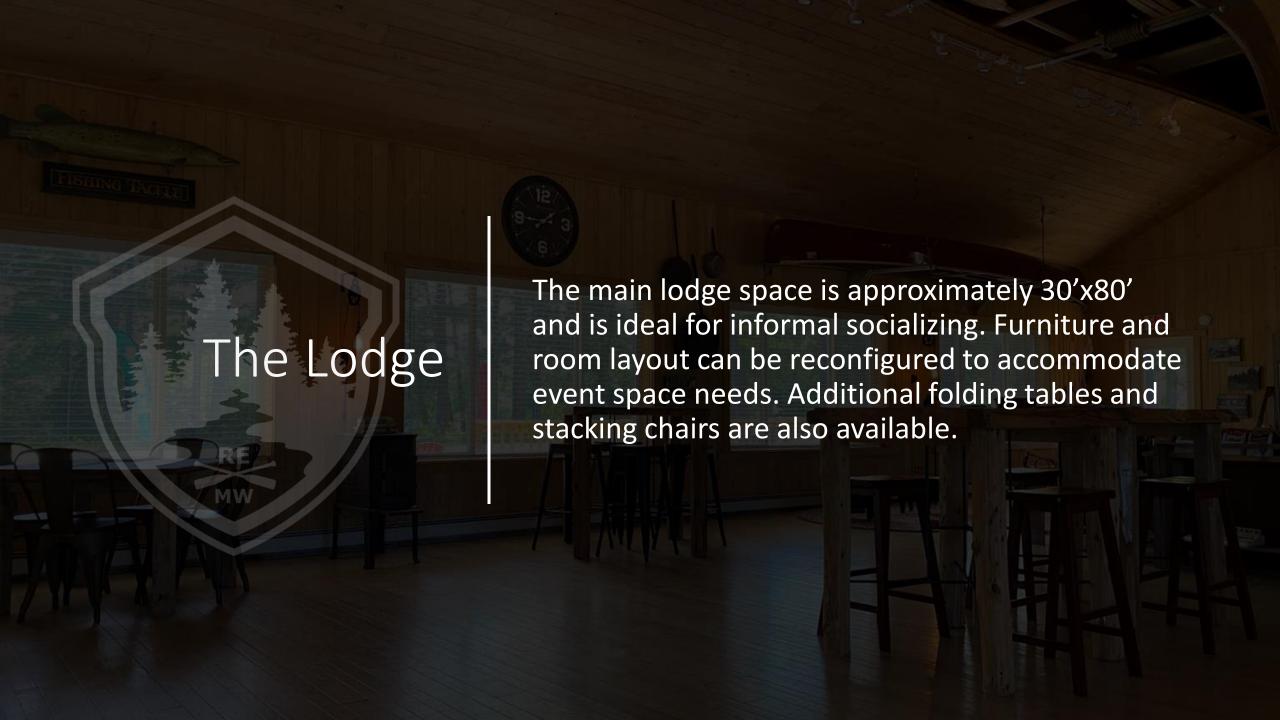

## Welcome to the Northwoods

River's Edge: An event venue with a Northwoods adventure twist.