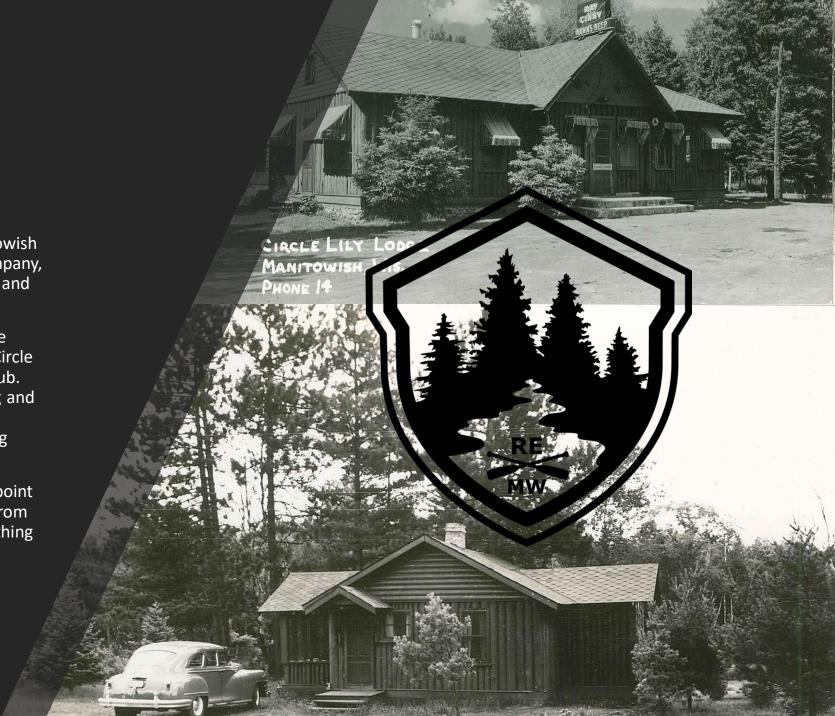

The main lodge building was constructed in the early 90's on the foundation of what was the Circle Lily Lodge, a traditional Northwoods supper club. The site dates further back to the early logging and prohibition days where Louie's Circle Lodge, a resort and restaurant, was a popular stop along Highway 51.