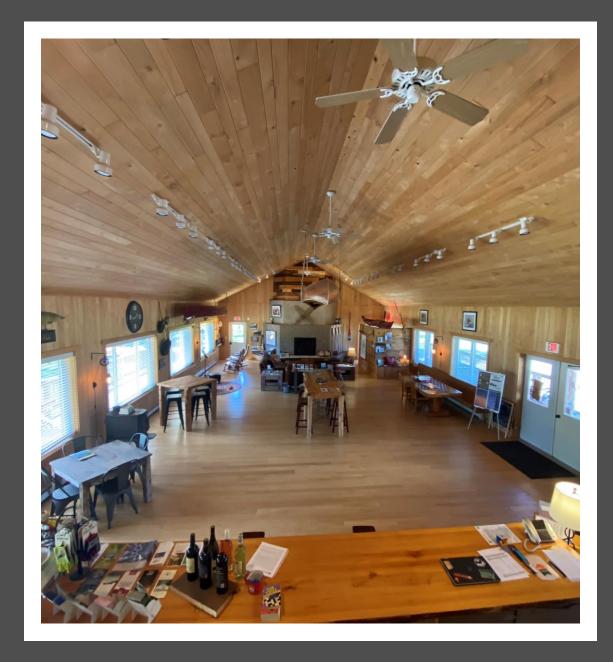

## Welcome to the Northwoods

River's Edge: An event venue with a Northwoods adventure twist.

## Our History

River's Edge is an adventure company in the Northwoods of WI, on the banks of the Manitowish River. We are a fully operational outfitting company, providing canoes, kayaks, camping gear, bikes, and winter adventure gear.